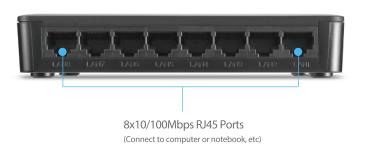

## Description

AR-FS108 is a multi-port switch which is the perfect choice to connect all your wired devices together. It provides you with an extremely smooth experience to enjoy high-performance, seamless, low-cost and easy-to-use 100Mbps network, and is ideal for multimedia, graphics, HD video and other applications that requiring large transferring allocation. Its eight Auto MDI/MDIX ports eliminate the need for crossover cables. Auto-negotiation on each port detects the link speed of a network device (10/100Mbps) and intelligently adjusts for

## Specifications

| General                |                                                                                                 |
|------------------------|-------------------------------------------------------------------------------------------------|
| Standards              | IEEE 802.3, IEEE 802.3u, IEEE 802.3x                                                            |
| Protocol               | CSMA/CD                                                                                         |
| Forwarding Performance | 1.2Mpps                                                                                         |
| Transmission Method    | Store-and-Forward                                                                               |
| Switching Features     | MAC address auto-learning and auto-aging<br>Half and Full Duplex<br>1.6Gbps backplane bandwidth |
| Hardware               |                                                                                                 |
| Interfaces             | 8 x 10/100Base-TX Port, 1 x Power Connector                                                     |
| LED Indicators         | LAN1~LAN8, Power                                                                                |
| Power Supply           | External Power Adapter (Input: AC 100-240V, 50/60Hz,<br>Output: DC 5V 0.5A )                    |
| MAC Address Table      | 1K entries per device                                                                           |
| Dimensions (W x D x H) | 139mm x 76mm x 25.2mm                                                                           |
| Environment            |                                                                                                 |
| Operating Temperature  | 0°C~40°C (32°F~104°F)                                                                           |
| Storage Temperature    | -40°C~70°C (-40°F~158°F)                                                                        |
| Operating Humidity     | 10%~90%, Non-condensing                                                                         |
| Storage Humidity       | 5%~90%, Non-condensing                                                                          |
| Certification          | CE, RoHS                                                                                        |
|                        |                                                                                                 |