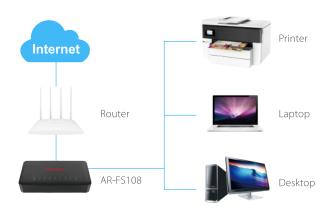

## Description

AR-FS108 is a multi-port switch which is the perfect choice to connect all your wired devices together. It provides you with an extremely smooth experience to enjoy high-performance, seamless, low-cost and easy-to-use 100Mbps network, and is ideal for multimedia, graphics, HD video and other applications that requiring large transferring allocation. Its eight Auto MDI/MDIX ports eliminate the need for crossover cables. Auto-negotiation on each port detects the link speed of a network device (10/100Mbps) and intelligently adjusts for